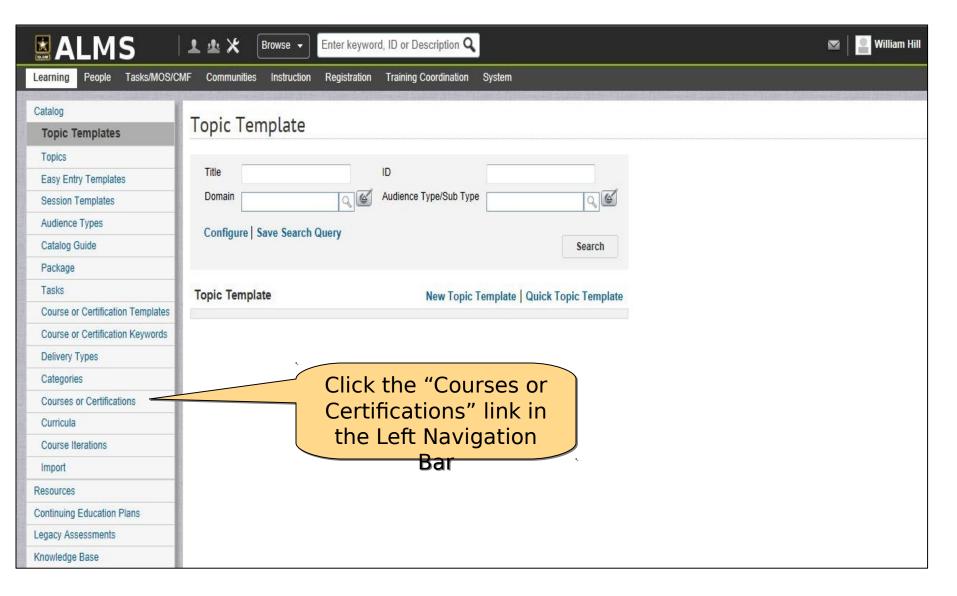

### View a Learner's Enrollments and Course Record/Results

# Enrollments and Course Record/Results

| <b>ALMS</b>                                                  | Lenter keyword, ID or Description Q  Enter keyword, ID or Description Q        | ⊠   <u></u> Willi |
|--------------------------------------------------------------|--------------------------------------------------------------------------------|-------------------|
| Learning People Tasks/MOS/C                                  | MF Communities Instruction Registration Training Coordination System           |                   |
| Catalog Topic Temp                                           | Topic Template                                                                 |                   |
| Topics  Easy Entry T  Session Terr  Audience Ty  Catalog Gui | Title ID  Domain Audience Type/Sub Type  Configure   Save Search Query  Search |                   |
| Package Tasks Course or plates Course or vords               | Topic Template New Topic Template   Quick Topic Template                       |                   |
| Click the "Po                                                | eople" tab                                                                     |                   |
| Curricula                                                    |                                                                                |                   |
| Course Iterations                                            |                                                                                |                   |
| Import                                                       |                                                                                |                   |
| esources                                                     |                                                                                |                   |
| Continuing Education Plans                                   |                                                                                |                   |
| egacy Assessments                                            |                                                                                |                   |
| Knowledge Base                                               |                                                                                |                   |